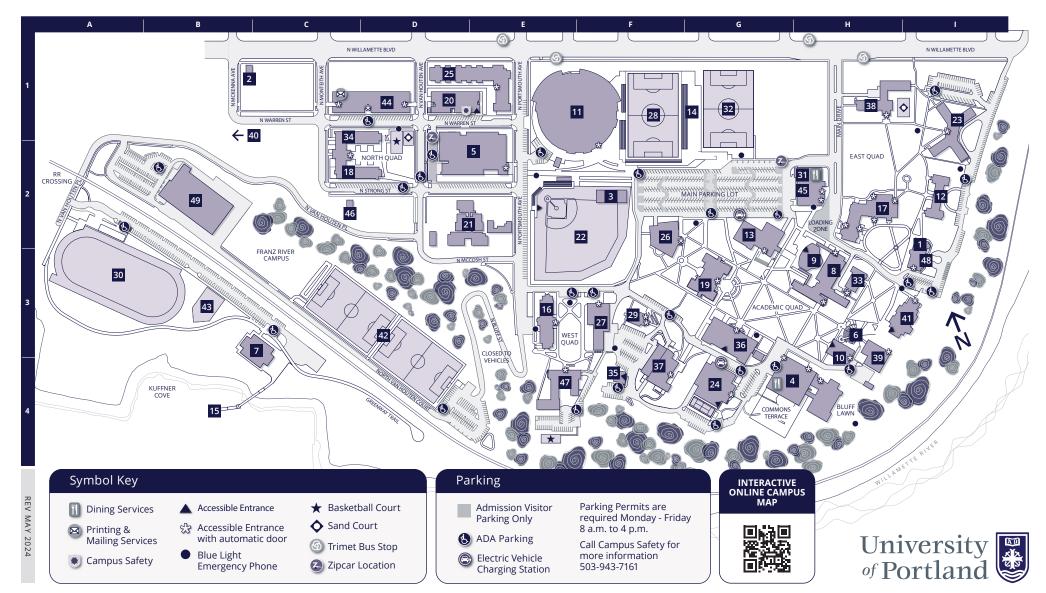

| 1 | Admissions                             | I-3             | 9  | Buckley Center                  |
|---|----------------------------------------|-----------------|----|---------------------------------|
| 2 | Alumni Center                          | B-1             |    | Auditorium                      |
| 3 | Andy Pienovi Hitting<br>Facility       | F-2             | 10 | Chapel of Christ the<br>Teacher |
| 4 | Bauccio Commons                        | H-4             | 11 | Chiles Center                   |
| 5 |                                        |                 | 12 | Christie Hall                   |
| 3 | Beauchamp Recreation & Wellness Center | E-2             | 13 | Clark Library                   |
| 6 | Belltower, Marian Garde<br>and Grotto  | n<br><b>H-3</b> | 14 | Clive Charles Soccer<br>Complex |
| 7 | Boathouse & E.L. Wiega                 | nd              | 15 | Corrado Family Dock             |
|   | Environmental Lab                      | C-3             | 16 | Corrado Hall                    |
| 8 | Buckley Center                         | H-3             | 17 | Dundon-Berchtold Hall           |

| 18 | Fields Hall                        | C-2 |
|----|------------------------------------|-----|
| 19 | Franz Hall                         | G-3 |
| 20 | Haggerty Hall                      | D-1 |
| 21 | Holy Cross Court                   | D-2 |
| 22 | Joe Etzel Field                    | F-2 |
| 23 | Kenna Hall                         | I-1 |
| 24 | Louisiana-Pacific<br>Tennis Center | G-4 |
| 25 | Lund Family Hall                   | D-1 |
| 26 | Mago Hunt Center                   | F-2 |
| 27 | Mehling Hall                       | F-3 |

H-3 H-3 E-1 1-2 G-2 G-1 B-4 E-3

H-2

| 28 | Merlo Field                                        | F-1                |
|----|----------------------------------------------------|--------------------|
| 29 | Orrico Hall                                        | F-3                |
| 30 | Pat Becker Sr<br>Track & Field Complex<br>(Future) | A-3                |
| 31 | Pilot House                                        | H-2                |
| 32 | Prusinski Pitch                                    | G-1                |
| 33 | Romanaggi Hall                                     | H-3                |
| 34 | Schoenfeldt Hall                                   | C-2                |
| 35 | School of Nursing & Heal<br>Innovations Annex      | elth<br><b>F-4</b> |
| 36 | Shiley Hall                                        | G-3                |

| 37 | Shiley-Marcos Center<br>Design & Innovation                 | for<br><b>F-4</b> |
|----|-------------------------------------------------------------|-------------------|
| 38 | Shipstad Hall                                               | H-1               |
| 39 | St. Mary's Student<br>Center                                | H-3               |
| 40 | Student-Led Unity<br>Garden                                 | C-1               |
| 41 | Swindells Hall                                              | I-3               |
| 42 | Tom and Meg Names I<br>Foundation Fields                    | Family <b>D-3</b> |
| 43 | Tom and Meg Names I<br>Foundation Sand<br>Volleyball Courts | Family B-3        |

| 44 | Tyson Hall                                     | D-1              |
|----|------------------------------------------------|------------------|
| 45 | University Bookstore                           | H-2              |
| 46 | University Events                              | C-2              |
| 47 | Villa Maria Hall                               | E-4              |
| 48 | Waldschmidt Hall                               | I-3              |
| 49 | Walter E. Nelson Faciliti<br>Services Building | es<br><b>B-2</b> |