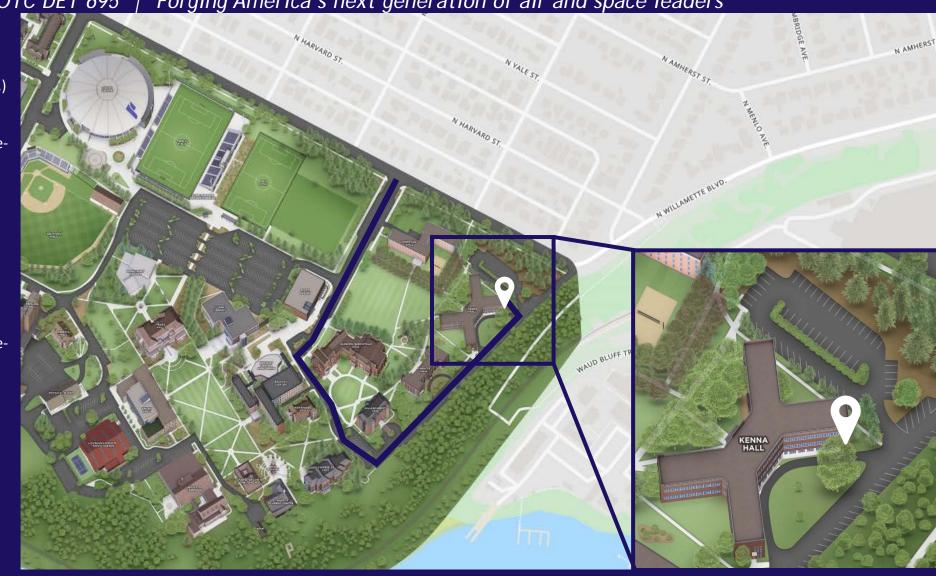

## From I-5 Northbound

- From I-5, take the Rosa Parks Way (formerly Portland Blvd.) exit (#304)
- Take a left onto Rosa Parks Way (Portland Blvd.)
- Follow Rosa Parks Way (Portland Blvd.) to Willamette Blvd., where you will take a right
- Stay on Willamette Blvd. for approximately oneand-a-half miles; the main entrance to the University will be on your left-hand side

## From I-5 Southbound

- From I-5, take the Rosa Parks Way (formerly Portland Blvd.) exit (#304)
- Take a right onto Rosa Parks Way (Portland Blvd.)
- Follow Rosa Parks Way (Portland Blvd.) to Willamette Blvd., where you will take a right
- Stay on Willamette Blvd. for approximately oneand-a-half miles; the main entrance to the University will be on your left-hand side

## From Portland International Airport

- From the Portland Airport exit road (Airport Way) turn right on 82nd Ave.
- Turn right on Columbia Blvd.; continue for approximately 7 miles
- Turn left on Portsmouth Ave. 🛭 Turn left on Willamette Blvd.
- The main entrance to campus will be on your right-hand side