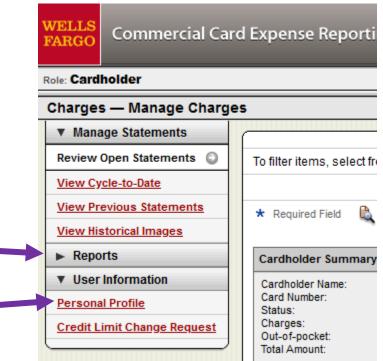

## Finding Your Available Credit Amount

- 1. Login to Wells Fargo.
- 2. Click on the arrow next to User Information in the left-side menu, then click on Personal Profile:

3. Scroll down to Account Parameters. Under this, you will see your credit limit, as well as your amount of available credit: