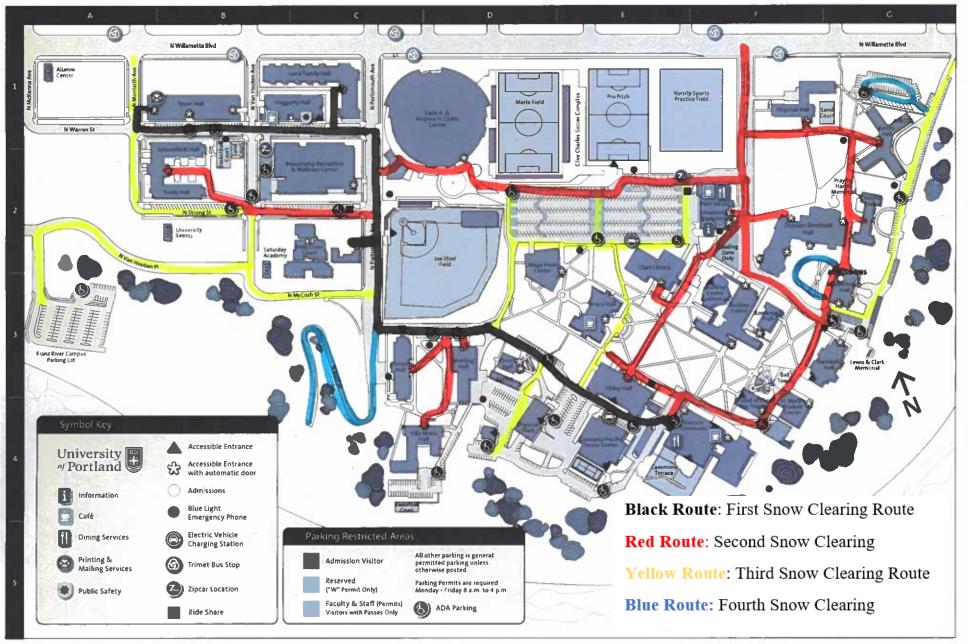

\*\*\*Snow routes subject to change due to campus operations and severity of snowfall.