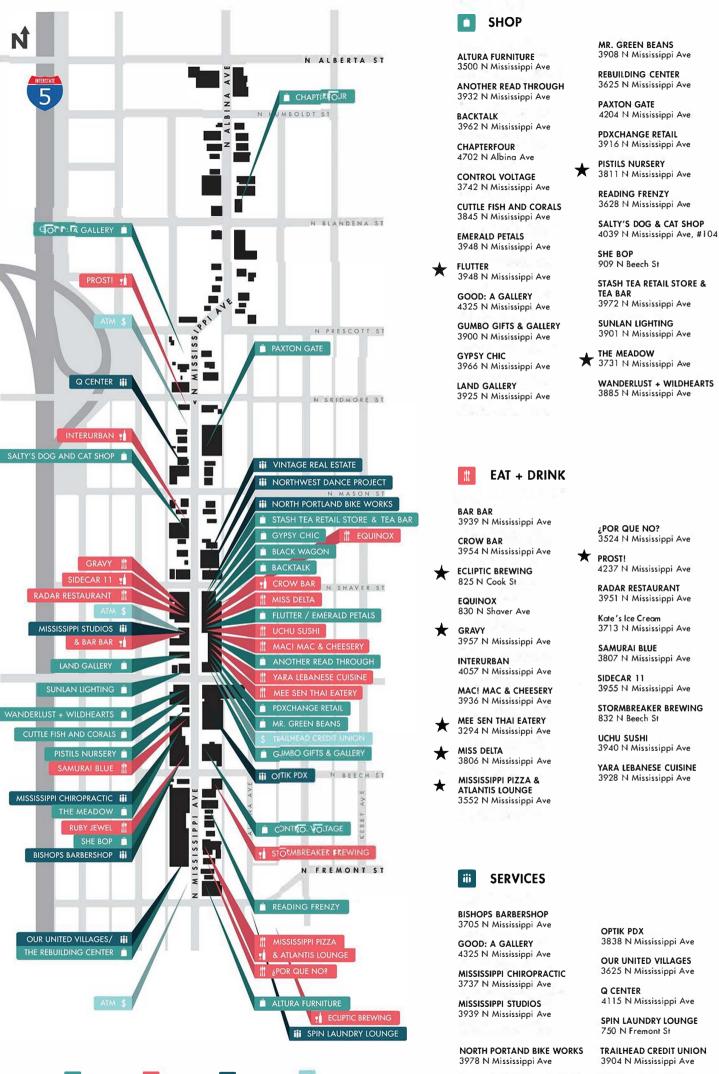

## **SHOP**

#### **Flutter**

This shop offers (in their own words) "a delightful disarray of found objects and clutter." Shop for vintage, one-of-a-kind items for the home, like birdcages, mirrors, postcards and curios, as well as jewelry and fragrances.

ADDRESS:

3948 N Mississippi Ave, Portland, OR 97227

#### **Pistils**

Located in the heart of Portland's historic Mississippi District, Pistils offers a thoughtfully curated collection of indoor and outdoor plants, house-made living art pieces and homewares. ADDRESS:

3811 N Mississippi Ave, Portland, OR 97227

#### The Meadow

This store carries a wide selection of gourmet finishing salts, plus chocolates, wine and flowers. Consult with on-staff salt experts to find exactly what you need. ADDRESS:

3731 N Mississippi Ave, Portland, OR 97227

## **EAT & DRINK**

# **Ecliptic Brewing**

Ecliptic Brewing seeks to push the limits of creativity in the brewhouse and create a sense of place in both its restaurant and its beer.

ADDRESS:

825 N Cook St, Portland, OR 97227

#### Gravy

As the name suggests, this Portland breakfast joint specializes in biscuits and gravy. They also serve scrambles, hashes, bruleed oatmeal and more.

ADDRESS:

3957 N Mississippi Ave, Portland, OR 97227

#### Mee-Sen Thai

Mee-Sen Thai is an authentic Thai restaurant with far more on the menu than just curry and stir-fry. The owners called on their Thai roots to offer less familiar Thai dishes, with a particular emphasis on noodle soups.

ADDRESS:

3924 N Mississippi Ave, Portland, OR 97227

### **Miss Delta**

From chicken and waffles to shrimp and grits to crawfish etouffee, Miss Delta offers authentic, comforting Southern soul food complemented by a full bar.

ADDRESS:

3950 N Mississippi Ave, Portland, OR 97227

## Mississippi Pizza

Based on three guiding principles — great pizza, family-friendly live music and serving the local community — Mississippi Pizza has been a local favorite for food and entertainment since 2001. ADDRESS:

3552 N Mississippi Ave, Portland, OR 97227

#### Prost!

Situated in the historic Mississippi District, Prost! is an inviting neighborhood pub that features authentic German food and beer.

ADDRESS:

4237 N Mississippi Ave, Portland, OR 97217